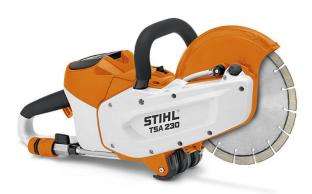

## **Product Information:**

This 9" cordless cut off machine is part of STIHL's AP System. Cutting neatly and swiftly up to 70 mm deep, the TSA 230 is ideal for cutting roofing tiles, bricks, metal and paving blocks. It is particularly light at only 3.9 kg (without battery). Emission-free cordless technology benefits both the operator and environment whilst allowing the tool to be operated indoors and ou Max. speed (rpm) 6650 tdoors.

The water connection and vacuum accessories ensure effective du Disk bore (mm) 22.23 st control when cutting.

Supplied with an abrasive wheel for cutting steel.

## **Technical characteristics:**

Height (cm): 28.50 Width (cm): 21.00 Length (cm): 61.00 Net weight (Kg): 5.70 Sound level (dBA) 103 Cutting thickness (mm) 70 Disk diameter (mm) 230