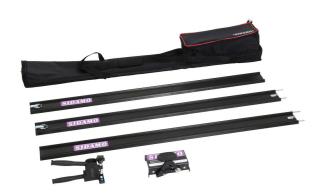

The system consists of:

- three 1200mm connectable aluminium guides
- a steel cutting unit with two 10mm or 22mm diameter scoring wheel slots
- a micrometric separation clip

Light, easy-to-carry and easy-to-use set

#### Supplied with:

- carrying bag
- a carbide scoring wheel coated titanium diameter 10 mm
- a carbide scoring wheel coated titanium diameter 22 mm on bearing