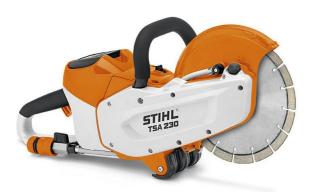

## **Product Information:**

This 9" cordless cut off machine is part of STIHL's AP System. Cutting neatly and swiftly up to 70 mm deep, the TSA 230 is ideal for cutting roofing tiles, bricks, metal and paving blocks. It is particularly light at only 3.9 kg (without battery). Emission-free cordless technology benefits both the operator and environment whilst allowing the tool to be operated indoors and ou Max. speed (rpm) 6650 tdoors.

The water connection and vacuum accessories ensure effective du Disk bore (mm) 22.23 st control when cutting.

Supplied with an abrasive wheel for cutting steel.

## **Technical characteristics:**

Height (cm): 28.50 Width (cm): 21.00 Length (cm): 61.00 Net weight (Kg): 5.70 Sound level (dBA) 103 Cutting thickness (mm) 70 Disk diameter (mm) 230