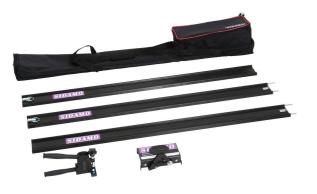

The system consists of:

- three 1200mm connectable aluminium guides

- a steel cutting unit with two 10mm or 22mm diameter scoring wh eel slots

- a micrometric separation clip

Light, easy-to-carry and easy-to-use set

High stability anodized aluminum guides, tracing does not move th anks to the non-slip cords

The cutting unit runs through the guide on four U-throated pebbles , each machined to the exact shape of the guide's rails.

#### Supplied with :

- carrying bag

- a carbide scoring wheel coated titanium diameter 10 mm
- a carbide scoring wheel coated titanium diameter 22 mm on bearing