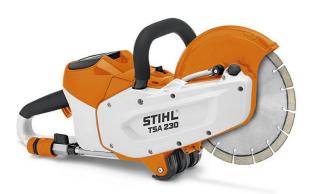

## **Product Information:**

This 9" cordless cut off machine is part of STIHL's AP System. Cutting neatly and swiftly up to 70 mm deep, the TSA 230 is ideal for cutting roofing tiles, bricks, metal and paving blocks. It is particularly light at only 3.9 kg (without battery). Emission-free cordless technology benefits both the operator and environment whilst allowing the tool to be operated indoors and ou Max. speed (rpm) 6650 tdoors.

The water connection and vacuum accessories ensure effective du Disk bore (mm) 22.23 st control when cutting.

Supplied with an abrasive wheel for cutting steel.

## **Technical characteristics:**

Height (cm): 28.50 Width (cm): 21.00 Length (cm): 61.00 Net weight (Kg): 5.70 Sound level (dBA) 103 Cutting thickness (mm) 70 Disk diameter (mm) 230

## Supplied with:

- Saw blade D. 230mm
- battery AP300battery charger AL500